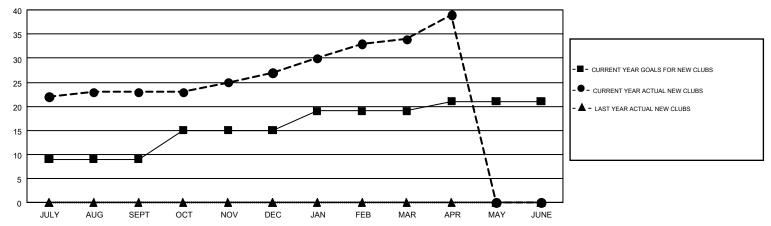

## GOALS AND ACTUAL NEW CLUBS CUMULATIVE

## Multiple District 3232

JAYESH THAKKAR

**LOCATION: INDIA** GMT CA 6

| Clubs         |               |           |               | Members               |                           |                         |                                                    |  |
|---------------|---------------|-----------|---------------|-----------------------|---------------------------|-------------------------|----------------------------------------------------|--|
|               | RESULTS FOR   | 2017-2018 |               | RESULTS FOR 2017-2018 |                           |                         |                                                    |  |
| QUARTER       | NEW CLUB GOAL | NEW CLUBS | DROPPED CLUBS | QUARTER               | MEMBER GROWTH NET<br>GOAL | MEMBER GROWTH<br>ACTUAL | DROPPED<br>MEMBERS ACTUAL<br>(including transfers) |  |
| JULY/AUG/SEPT | 9             | 23        | 1             | JULY/AUG/SEPT         | 265                       | 835                     | 830                                                |  |
| OCT/NOV/DEC   | 6             | 4         | 10            | OCT/NOV/DEC           | 410                       | 787                     | 597                                                |  |
| JAN/FEB/MAR   | 4             | 7         | 4             | JAN/FEB/MAR           | 405                       | 423                     | 432                                                |  |
| APR/MAY/JUNE  | 2             | 5         | 0             | APR/MAY/JUNE          | -85                       | 406                     | 97                                                 |  |