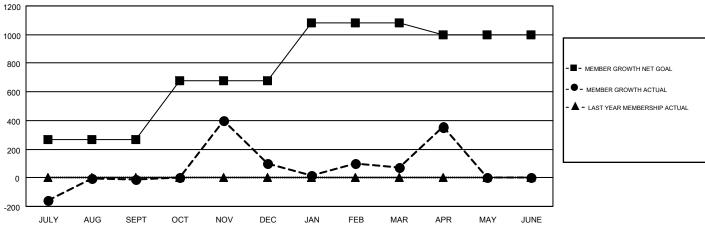

## GOALS AND ACTUAL MEMBERS CUMULATIVE

| DROPPED CLUBS: 15    |              | 182 CLUBS OF 334 ADDED 1 OR MORE<br>NEW MEMBERS | GENDER DISTRIBUTION  MALE 9,681 (69.32%) |                |       |
|----------------------|--------------|-------------------------------------------------|------------------------------------------|----------------|-------|
| DROPPED MEMBERS      |              |                                                 | FEMALE                                   | 4,285 (30.68%) |       |
| DECEASED             | 26           | CLICK HERE FOR CUMULATIVE                       | TOTAL FAMILY UNIT MEMBERS                |                | 6,499 |
| CLUB CANCELLED OTHER | 165<br>1,765 | MEMBERSHIP DATA                                 | FAMILY MEMBERS PAYING HALF               |                | 3,887 |
| TOTAL                | 1,956        |                                                 | DUES                                     |                |       |

## Multiple District 3232

JAYESH THAKKAR

**LOCATION: INDIA** GMT CA 6

| Clubs         |               |           |               | Members               |                           |                         |                                                    |  |
|---------------|---------------|-----------|---------------|-----------------------|---------------------------|-------------------------|----------------------------------------------------|--|
|               | RESULTS FOR   | 2017-2018 |               | RESULTS FOR 2017-2018 |                           |                         |                                                    |  |
| QUARTER       | NEW CLUB GOAL | NEW CLUBS | DROPPED CLUBS | QUARTER               | MEMBER GROWTH NET<br>GOAL | MEMBER GROWTH<br>ACTUAL | DROPPED<br>MEMBERS ACTUAL<br>(including transfers) |  |
| JULY/AUG/SEPT | 9             | 23        | 1             | JULY/AUG/SEPT         | 265                       | 835                     | 830                                                |  |
| OCT/NOV/DEC   | 6             | 4         | 10            | OCT/NOV/DEC           | 410                       | 787                     | 597                                                |  |
| JAN/FEB/MAR   | 4             | 7         | 4             | JAN/FEB/MAR           | 405                       | 423                     | 432                                                |  |
| APR/MAY/JUNE  | 2             | 5         | 0             | APR/MAY/JUNE          | -85                       | 406                     | 97                                                 |  |